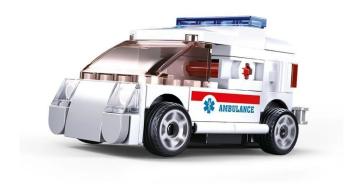

## SL07226 - Pullback "Ambulance"

## Product Description

Get out of the way! The ambulance must drive through the emergency lane to get to the scene of the accident as quickly as possible. All pullback cars can be pulled back mechanically and then drive on their own for a short time. The Sluban building blocks are fully compatible with all standard clamp building blocks from other manufacturers. Caution!Not suitable for children under 3 years. Contains small parts that can be swallowed - choking hazard!- Pullback building block kit with 54 parts- Difficulty level: easy - Recommended for ages 6 and up- Pullback range - Fully compatible with all standard pullback building blocks from other manufacturers - Packaging dimensions 14 x 9.4 x 4.5 cm (w x h x d)- With pullback motor