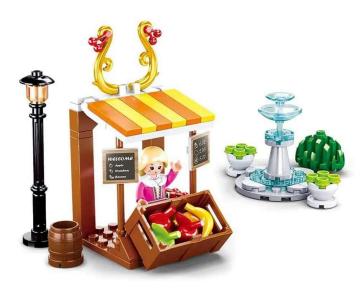

## Product Description

Fresh and delicious home-grown fruit is sold at the Sluban fruit stand set. It consists of a stand with a basket for bananas and apples, as well as a fountain and a lantern, for example, to make the surroundings more detailed. The Sluban building blocks are fully compatible with other popular building blocks from other manufacturers. Caution!Not suitable for children under 3 years of age. Contains small parts that may be swallowed - choking hazard! Clamp-on building block set with 99 pieces. Set contains 1 minifigure- Difficulty level: easy - Recommended for ages 6 and up- Girls' dreams series - Fully compatible with other popular clamp-on building blocks from other manufacturers - Packaging dimensions 19 x 14 x 4.5 cm (w x h x d)