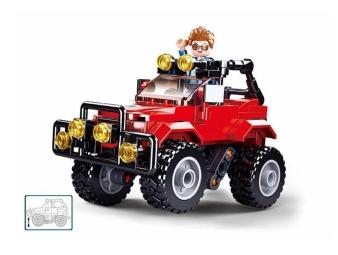

## Product Description

The red off-roader makes it easy to drive through mountainous terrain. Deserts, streams and beaches can also be explored from the car. The Sluban building blocks are fully compatible with all standard clamp building blocks from other manufacturers. Caution! Not suitable for children under 3 years. Contains small parts that may be swallowed - choking hazard!- Sluban building block set with 135 pieces- Set contains 1 minifigure- Difficulty level: medium - Recommended for ages 8 and up- City Life series - Fully compatible with all popular Sluban building blocks from other manufacturers - Packaging dimensions 23.7 x 18.9 x 4.5 cm (w x h x d)