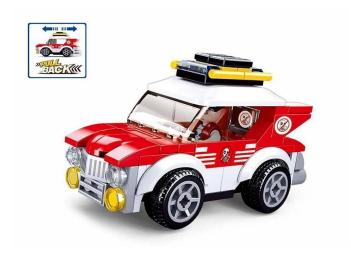

## SL95953 - Ralley Pullback Car

## Product Description

The combination of plug-in system and pull-back motor makes this new product from Sluban an absolute top seller. Assemble and have fun. The Sluban building blocks are fully compatible with other popular building blocks from other manufacturers. Caution!Not suitable for children under 3 years. Contains small parts that may be swallowed - choking hazard!- Sluban building block set with 88 pieces- Set contains 1 minifigure- Difficulty level: easy - Recommended for ages 8 and up- City Life series - Fully compatible with other popular building blocks from other manufacturers - Packaging dimensions 19 x 14.1 x 4.5 cm (w x h x d)- With pull-back motor