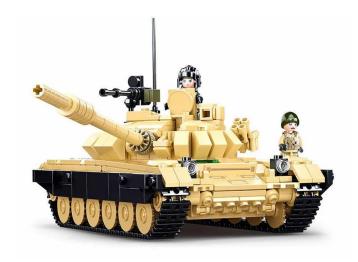

## M38-B1011 - 2 in 1 main battle tank

## Product Description

The 2-1 battle tank from the Model Bricks series consists of 770 parts, including 2 play figures. When assembled, the tank is 27.80 cm long. The Model Bricks series from Sluban impresses with its design and functionality. The Sluban building bricks are fully compatible with other popular construction bricks from other manufacturers. Warning: Not suitable for children under 3 years. Contains small parts that may be swallowed - choking hazard!- 770-piece building set- Set contains 2 minifigures- Difficulty level: difficult - Recommended for ages 8 and up- Model Bricks Army range - Fully compatible with other popular building bricks from other manufacturers - Packaging dimensions 55 x 33 x 6.7 cm (w x h x d)- 2 construction options