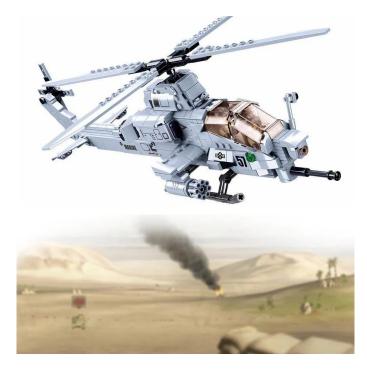

## Product Description

This combat helicopter from the true-to-scale "Model Bricks" series consists of 482 parts. It is 42.3 cm long when assembled. The Model Bricks series from Sluban impresses with its design and functionality. The Sluban building bricks are fully compatible with other popular construction bricks from other manufacturers. Warning:Not suitable for children under 3 years. Contains small parts that may be swallowed - choking hazard!- 770-piece building set- Set contains 2 minifigures- Difficulty level: difficult - Recommended for ages 8 and up-Model Bricks Army range - Fully compatible with other popular bricks from other manufacturers - Packaging dimensions 47.5 x 28.5 x 6.7 cm (w x h x d)