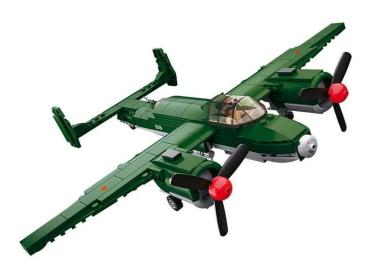

Item no.: 387050 SL95559 - Allied bomber

Item no.: 387050 shipping weight: 0.70 kg Manufacturer: Sluban

## Product Description

WWII - Allied Bomber (311 pieces)- 311-piece building set- Set contains 1 minifigure- Difficulty level: Medium - Recommended for ages 8 and up- WWII Army range - Fully compatible with popular clamp building bricks from other manufacturers - Packaging dimensions 33 x 28.5 x 6.7 cm (w x h x d)- Item no.: SL95559- EAN: 6938242955595DescriptionThis set consists of a total of 311 parts and a minifigure is included. The Sluban building bricks are fully compatible with all standard clamp building bricks from other manufacturers. Attention!Not suitable for children under 3 years. Contains small parts that can be swallowed - choking hazard!