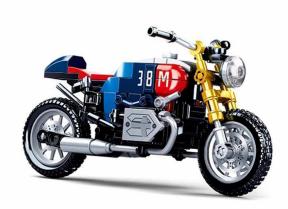

Item no.: 387027 SL95818 - Cafe Racer motorbike

Item no.: 387027 shipping weight: 0.60 kg Manufacturer: Sluban

## Product Description

Cafe Racer Motorbike (197 pieces)- Sluban building brick kit with 198 pieces- Set contains 0 minifigure- Difficulty level: medium - Recommended for ages 8 and up- Model Bricks range - Fully compatible with all standard Sluban building bricks from other manufacturers - Packaging dimensions 28.5 x 19 x 5.4 cm (w x h x d)- Item no: SL95818- EAN: 6938242958183DescriptionThe Sluban building blocks are fully compatible with all standard clamping blocks from other manufacturers.Caution:Not suitable for children under 3 years. Contains small parts that can be swallowed - choking hazard!