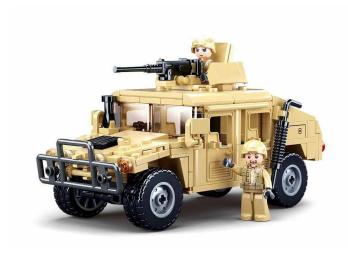

## Product Description

Armouredvehicle (265 pieces)- 265-piece building kit- Set includes 2 minifigures- Difficulty level: medium - Recommended for ages 10 and up- Model Bricks Army range - Fully compatible with popular bricks from other manufacturers - Dimensions of packaging 38 x 23.7 x 6.7 cm (w x h x d)- Item no: SL95707- EAN: 6938242957070DescriptionThis armoured vehicle from the true-to-scale "Model Bricks" series consists of 265 parts. It is 16.8 cm long when assembled. The Model Bricks series from Sluban impresses with its design and functionality. The Sluban building bricks are fully compatible with other common construction bricks from other manufacturers. Warning: Not suitable for children under 3 years. Contains small parts that can be swallowed - choking hazard!