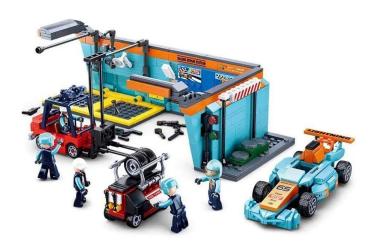

## Product Description

Racing workshop (555 pieces)- Clamp-on building block kit with 543 pieces- Set contains 5 minifigures- Difficulty level: medium - Recommended for ages 6 and up- Racing Team range - Fully compatible with popular clamp-on building blocks from other manufacturers - Packaging dimensions 47.5 x 33 x 6.7 cm (w x h x d)- Item no.: SL95625- EAN: 6938242956257DescriptionIn the racing workshop, the racing cars are scrutinised once again before the race. The tyres can be changed at lightning speed and the team takes care of everything else during the pit stop. The workshop can be opened up for even more fun. The Sluban building blocks are fully compatible with other popular construction blocks from other manufacturers. Caution!Not suitable for children under 3 years. Contains small parts that can be swallowed - choking hazard!