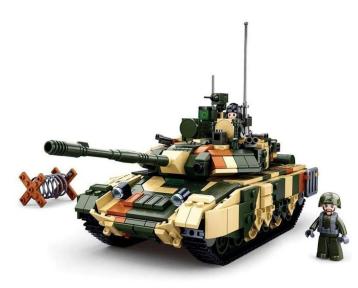

Item no.: 387167 SL95616 - Heavy battle tank

Item no.: 387167 shipping weight: 0.60 kg Manufacturer: Sluban

## Product Description

Heavymain battle tank (772 pieces)- 772-piece building kit- Set includes 2 minifigures- Difficulty level: hard - Recommended for ages 8 and up- Model Bricks Army range - Fully compatible with popular bricks from other manufacturers - Packaging dimensions 47.5 x 38 x 8 cm (w x h x d)- Item no: SL95616- EAN: 6938242956165DescriptionThis heavy battle tank from the true-to-scale "Model Bricks" series consists of 772 parts. It is 28.6 cm long when assembled. The Model Bricks series from Sluban impresses with its design and functionality. The Sluban building bricks are fully compatible with other common construction bricks from other manufacturers. Warning:Not suitable for children under 3 years. Contains small parts that can be swallowed - choking hazard!