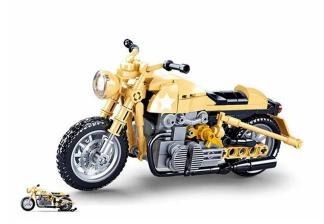

Item no.: 387093 SL95819 - Army motorbike

Item no.: 387093 shipping weight: 0.20 kg Manufacturer: Sluban

## Product Description

This true-to-original army motorbike from the Sluban Model Bricks range consists of 223 parts. The Sluban building bricks are fully compatible with other popular construction bricks from other manufacturers. Caution:Not suitable for children under 3 years. Contains small parts that can be swallowed - choking hazardl- 223-piece building set- Set contains 0 minifigure- Difficulty level: medium - Recommended for ages 8 and up- Model Bricks range - Fully compatible with other popular building bricks from other manufacturers - Packaging dimensions 28.5 x 19 x 5.4 cm (w x h x d)