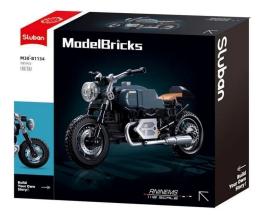

## **SL96191 - Motorbike RNINEMS**

## Product Description

The Sluban building bricks are fully compatible with all standard building bricks from other manufacturers. Attention! Not suitable for children under 3 years. Contains small parts that can be swallowed - choking hazard! - 191-piece building set- Set contains 0 minifigure- Difficulty level: medium - Recommended for ages 10 and up- Model Bricks range - Fully compatible with all popular building bricks from other manufacturers - Packaging dimensions 22 x 19 x 6.2 cm (w x h x d)