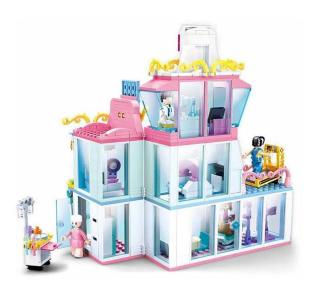

## Product Description

This great set contains a large hospital with numerous accessories. Patients can be examined and treated in the X-ray room or treatment room. The hospital can be opened and closed completely. The Sluban building blocks are fully compatible with other popular construction blocks from other manufacturers. Caution!Not suitable for children under 3 years. Contains small parts that may be swallowed - choking hazard!- Sluban building block set with 458 pieces- Set contains 5 minifigures- Difficulty level: medium - Recommended for ages 6 and up- Girls' dreams series - Fully compatible with other popular sluban building blocks from other manufacturers - Packaging dimensions 42.5 x 33 x 6.7 cm (w x h x d)