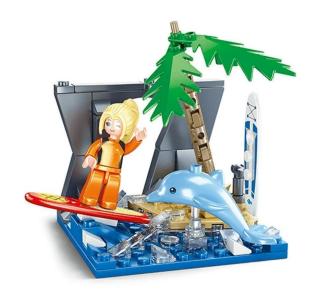

## Product Description

This kit from Sluban's Mini Scenes series represents the season of summer with the surfer doing sports in the sea and even watching a dolphin. Combine this set with the others from the "Seasons" series by Sluban and create a wonderful diorama of the four seasons. The kit consists of 101 pieces including a Sluban minifigure. The Sluban building blocks are fully compatible with all standard clamp building blocks from other manufacturers. Caution:Not suitable for children under 3 years of age. Contains small parts that may be swallowed - choking hazard!- Clamp-on building block set with 101 pieces- Set contains 1 minifigure- Difficulty level: easy - Recommended for ages 6 and up- Mini Scene range - Fully compatible with standard clamp-on building blocks from other manufacturers - Packaging dimensions 14.6 x 14.6 x 6.2 cm (w x h x d)