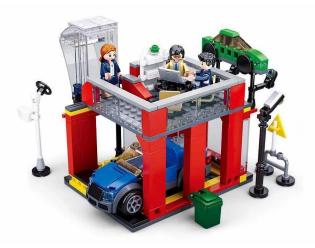

## Product Description

Car dealership (302 pieces)- Clamp-on building block kit with 302 pieces- Set contains 3 minifigures- Difficulty level: medium - Recommended for ages 8 and up- City life series -Fully compatible with standard clamp-on building blocks from other manufacturers - Packaging dimensions 38 x 28.5 x 6.7 cm (w x h x d)ltem no.: SL07162EAN: 8719558071623DescriptionIn the Sluban City car dealership, every resident can find their dream car - whether new or used. You can configure your dream car in the office on the 1st floor. The set consists of 302 pieces, 3 minifigures, 1 car and lots of accessories.Together with the 3 other sets in this series (workshop, car wash, petrol station), this is a complete all-round service for your car. All sets can be connected together using a plug-in system.The Sluban building bricks are fully compatible with other popular construction bricks from other manufacturers.Caution! Not suitable for children under 3 years. Contains small parts that can be swallowed - choking hazard!