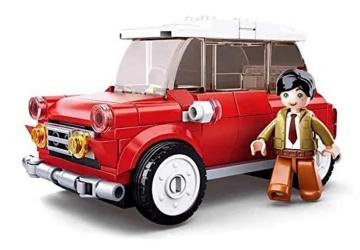

## SL07143 - British small car

## Product Description

Even in Sluban City, classic cars are a must. This small British car from the true-to-scale "Model Bricks" series consists of 150 pieces including 1 minifigure. 11.2 cm long. Together with the other vehicles in the Model Bricks series, these timeless classics brighten up the streets of Sluban City. The Sluban building bricks are fully compatible with all standard clamp building bricks from other manufacturers. Caution! Not suitable for children under 3 years. Contains small parts that may be swallowed - choking hazard! - 150-piece building block set- Set contains 1 minifigure- Difficulty level: medium - Recommended for ages 8 and up- Model Bricks range - Fully compatible with all standard building blocks from other manufacturers - Packaging dimensions 26 x 19 x 4.5 cm (w x h x d)