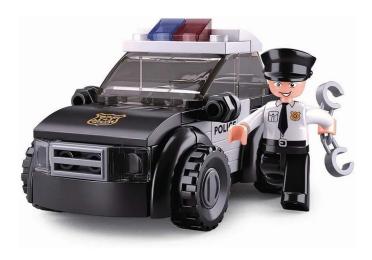

## Product Description

This Sluban police set includes a patrol car and a play figure with handcuffs. The small size and few components ensure quick building and playing fun. No villain can escape with the super-fast patrol car. This protects the residents from crime in Sluban City. The Sluban building bricks are fully compatible with other popular construction bricks from other manufacturers. Caution! Not suitable for children under 3 years. Contains small parts that may be swallowed - choking hazard!- Clamp building block set with 88 pieces- Set contains 1 minifigure- Difficulty level: easy - Recommended for ages 6 and up- Police series - Fully compatible with popular clamp building blocks from other manufacturers - Packaging dimensions 14.1 x 16.5 x 4.5 cm (w x h x d)