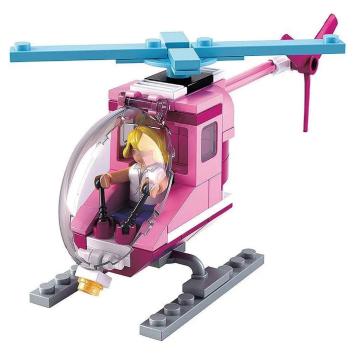

## Product Description

This Sluban mini building set includes a great pink helicopter and a play figure. The small size and few parts ensure quick building and playing fun. The helicopter can be used to fly relaxed laps over Sluban City and its beach. The Sluban building blocks are fully compatible with other popular building blocks from other manufacturers. Caution!Not suitable for children under 3 years. Contains small parts that may be swallowed - choking hazard!- 78-piece building block set- Set contains 1 minifigure- Difficulty level: easy - Recommended for ages 6 and up- Girls' Dreams series - Fully compatible with popular building blocks from other manufacturers. Packaging dimensions 14.1 x 16.5 x 4.5 cm (w x h x d)