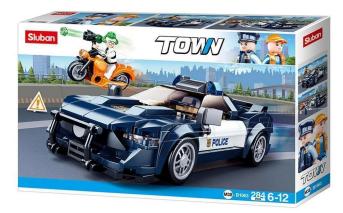

Item no.: 387235 SL95923 - Police chase

Item no.: 387235 shipping weight: 0.50 kg Manufacturer: Sluban

## Product Description

Watch out, the crook is on the run! This Sluban set contains everything you need to play out an exciting chase. It consists of two cars, a small control station and two play figures. The small accessories, such as the handcuffs, ensure detailed playtime fun. The Sluban building blocks are fully compatible with other popular construction blocks from other manufacturers. Caution!Not suitable for children under 3 years. Contains small parts that may be swallowed - choking hazard!- Clamp building blocks stew with 284 pieces- Set contains 2 minifigures- Difficulty level: medium - Recommended for ages 8 and up- Police series - Fully compatible with popular clamp building blocks from other manufacturers - Packaging dimensions 38 x 23.7 x 6.7 cm (w x h x d)