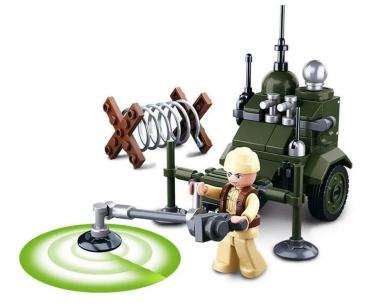

## Product Description

This mini building set consists of a minesweeper and a minifigure. The Sluban building bricks are fully compatible with other popular construction bricks from other manufacturers. Attention!Not suitable for children under 3 years. Contains small parts that may be swallowed - choking hazard!- Sluban building block set with 88 parts- Set contains 1 minifigure- Difficulty level: easy - Recommended for ages 8 and up- WWII Army series - Fully compatible with popular sluban building blocks from other manufacturers - Packaging dimensions 14.1 x 16.5 x 4.8 cm (w x h x d)