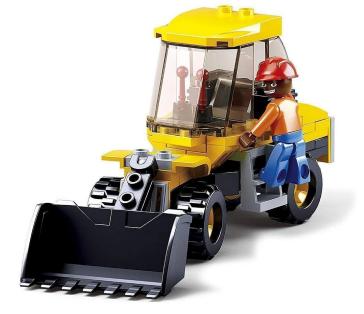

## Product Description

Mini building set wheel loader (91 pieces)- 91-piece brick building set- Set contains 1 minifigure- Difficulty level: easy - recommended for ages 8 and up- construction site series fully compatible with standard clamp building blocks from other manufacturers - packaging dimensions 14.1 x 19 x 4.5 cm (w x h x d)- item number: SL07013- EAN: 8719558070138DescriptionThis Sluban construction site set contains a wheel loader and a play figure. The wheel loader can be used to load and transport earth and stones on the building site. The small size and few parts ensure quick building and playing fun. The Sluban building blocks are fully compatible with other popular construction blocks from other manufacturers.Caution!Not suitable for children under 3 years. Contains small parts that can be swallowed - choking hazard!