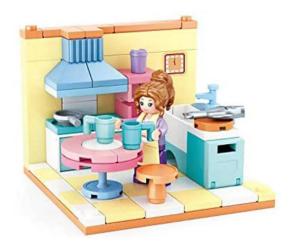

## Product Description

Mini Scene Kitchen (108 pieces)- Clamp-on building block kit with 108 pieces- Set contains 1 minifigure- Difficulty level: easy - Recommended for ages 6 and up- Mini Scene range - Fully compatible with popular clamp-on building blocks from other manufacturers - Packaging dimensions 14.6 x 14.6 x 6.2 cm (w x h x d)- Item no.: SL07148- EAN: 8719558071487DescriptionThis Sluban mini scene contains an equipped kitchen and a play figure. With this set, everyday activities such as cooking or baking can be easily re-enacted. The small size and few parts ensure quick building and playtime fun. The Sluban building blocks are fully compatible with other popular building blocks from other manufacturers. Caution! Not suitable for children under 3 years. Contains small parts that can be swallowed - choking hazard!