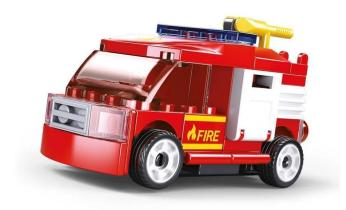

## SL07227 - Pullback car "Fire brigade"

## Product Description

Pullback car "Fire Brigade" (55 parts)- Pullback building block kit with 55 parts- Difficulty level: easy - Recommended for ages 6 and up- Pullback range - Fully compatible with popular pullback building blocks from other manufacturers - Dimensions of packaging 19 x 14.1 x 4.5 cm (w x h x d)- With pullback motor - Item number: SL07227- EAN: 8719558072279DescriptionThere's a fire in Sluban City! The fire brigade must get to the scene quickly before it's too late. All pullback cars can be retracted mechanically and then drive on their own for a short time. The Sluban building blocks are fully compatible with all standard pull-back building blocks from other manufacturers. Caution!Not suitable for children under 3 years. Contains small parts that can be swallowed - choking hazard!