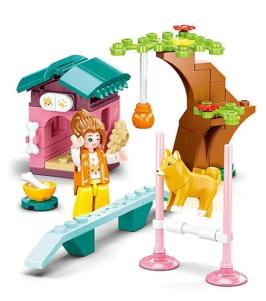

## Product Description

Dog training area (91 pieces)- Clamp building block kit with 91 pieces- Set contains 1 minifigure- Difficulty level: easy - Recommended for ages 6 and up- Girls' dreams range - Fully compatible with popular clamp building blocks from other manufacturers - Packaging dimensions 14.1 x 19 x 4.5 cm (w x h x d)ltem no.: SL07242EAN: 8719558072422DescriptionDogs going to dog school can train to listen to commands and learn tricks on this training ground. The Sluban building blocks are fully compatible with all standard clamp building blocks from other manufacturers.Caution!Not suitable for children under 3 years. Contains small parts that can be swallowed - choking hazard!