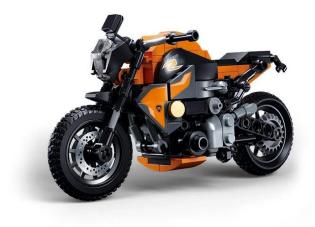

## Product Description

Motorbike G310MS (196 parts)- Sluban building block kit with 242 parts- Set contains 0 minifigure- Difficulty level: medium - Recommended for ages 10 and up- Model Bricks range - Fully compatible with all standard Sluban building blocks from other manufacturers - Packaging dimensions 22 x 19 x 6.2 cm (w x h x d)- Item no.: SL96000- EAN: 6938242960001DescriptionThe Sluban building blocks are fully compatible with all standard clamping blocks from other manufacturers.Caution:Not suitable for children under 3 years. Contains small parts that can be swallowed - choking hazard!