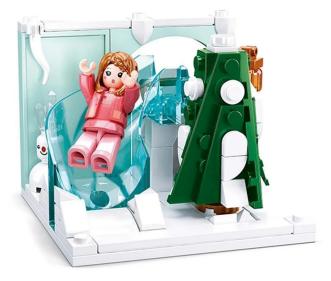

## Product Description

This kit from Sluban's Mini Scenes series represents the season of winter with the icy slide and the snow-covered ground from which a snowman has been built. Combine this set with the others from the "Seasons" series by Sluban and create a wonderful diorama of the four seasons. The kit consists of 113 pieces including a Sluban minifigure. The Sluban building blocks are fully compatible with all standard clamp building blocks from other manufacturers. Caution:Not suitable for children under 3 years of age. Contains small parts that can be swallowed - choking hazard!- Clamp-on building blocks et with 109 pieces- Set contains 1 minifigure- Difficulty level: easy - Recommended for ages 6 and up- Mini scene series - Fully compatible with all standard clamp-on building blocks from other manufacturers - Packaging dimensions 14.6 x 14.6 x 6.2 cm (w x h x d)