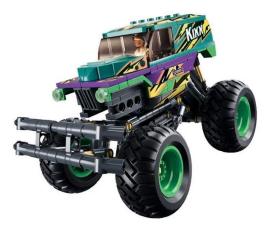

## Product Description

Pullback Off Road Vehicle "Big Foot" (252 pieces)- Sluban building block kit with 252 pieces- Set contains 1 minifigure- Difficulty level: medium - Recommended for ages 6 and up-Car Club range- Fully compatible with other popular Sluban building blocks from other manufacturers - Packaging dimensions 38 x 28.5 x 6.7 cm (w x h x d)- Item no: SL96018-EAN: 6938242960216DescriptionThe Sluban building blocks are fully compatible with other common construction blocks from other manufacturers.Caution:Not suitable for children under 3 years. Contains small parts that can be swallowed - choking hazard!