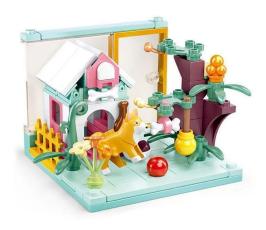

## Product Description

Mini Scene Doghouse (100 pieces)- 100-piece building block set- Set contains 1 minifigure- Difficulty level: easy - recommended for ages 6 and up- Mini Scene range - fully compatible with popular click-blocks from other manufacturers - packaging dimensions 14.6 x 14.6 x 6.2 cm (w x h x d)- item number: SL07229- EAN: 8719558072293DescriptionEvery dog will find a cosy place to sleep in this beautiful kennel. The hut is decorated with plants and there are plenty of toys to keep your dog occupied. The Sluban building blocks are fully compatible with all standard building blocks from other manufacturers. Caution! Not suitable for children under 3 years. Contains small parts that can be swallowed - choking hazard!