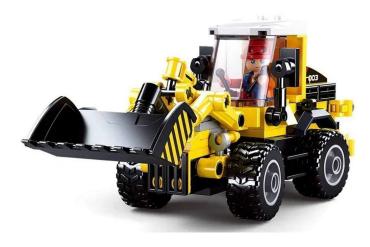

## SL95673 - Wheel loader

## Product Description

This Sluban construction site set includes a wheel loader and a play figure. The wheel loader can be used to load and transport earth and stones on the construction site. The Sluban building blocks are fully compatible with other popular construction blocks from other manufacturers. Caution! Not suitable for children under 3 years. Contains small parts that may be swallowed - choking hazard! - Clamp building block set with 200 pieces - Set contains 1 minifigure - Difficulty level: medium - Recommended for ages 8 and upconstruction site range - Fully compatible with popular clamp building blocks from other manufacturers - Packaging dimensions 28.5 x 23.7 x 5.4 cm (w x h x d)