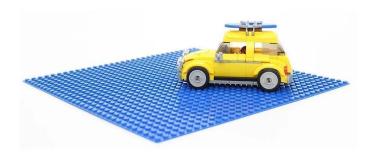

## SL07194 - Base plate 32x32 cm (blue)

## Product Description

The practical base plate from Sluban makes it easy to put together smaller structures. The base plate is available in 5 different colours to collect. This makes it child's play to put together an entire city. The Sluban building blocks are fully compatible with other popular building blocks from other manufacturers. Warning! Not suitable for children under 3 years. Contains small parts that can be swallowed - choking hazard! - Sluban building block base plate - Size 32 x 32 studs - Difficulty level: easy - Recommended for ages 6 and up - Series of base blocks - Fully compatible with popular sluban building blocks from other manufacturers - Packaging dimensions 28 x 31 x 0.5 cm (w x h x d)