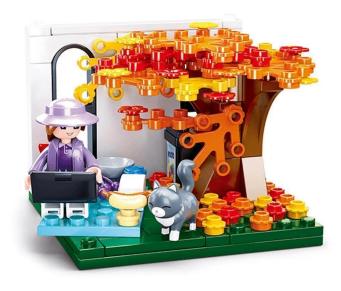

## SL07239 - Mini scene seasons autumn

## Product Description

This kit from Sluban's Mini Scenes series represents the season of autumn with the tree whose leaves are coloured in the classic autumn colours. Combine this set with the others from the "Seasons" series from Sluban and create a wonderful diorama of the four seasons. The kit consists of 113 pieces including a Sluban minifigure. The Sluban building blocks are fully compatible with all standard clamp building blocks from other manufacturers. Caution:Not suitable for children under 3 years of age. Contains small parts that can be swallowed - choking hazard!- Clamp-on building block set with 113 pieces- Set contains 1 minifigure- Difficulty level: easy - Recommended for ages 6 and up- Mini Scene range - Fully compatible with standard clamp-on building blocks from other manufacturers - Packaging dimensions 14.6 x 14.6 x 6.2 cm (w x h x d)