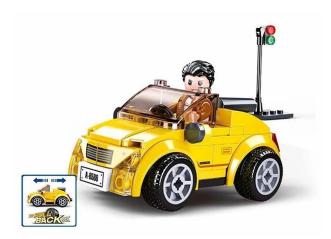

## Product Description

Pullback car "Cabrio" (85 pieces)- Pullback building block kit with 85 pieces- Set contains 1 minifigure- Difficulty level: easy - Recommended for ages 6 and up- Pullback range -Fully compatible with popular pullback building blocks from other manufacturers - Packaging dimensions 19 x 14.1 x 4.5 cm (w x h x d)- With pullback motor Item no: SL95770EAN: 6938242957704DescriptionTake the yellow convertible for a spin to the nearest ice cream parlour when the sun is shining. But watch out! You have to stop at the traffic lights when the light is red. All pullback cars can be mechanically retracted and then drive on their own for a short time. The Sluban building blocks are fully compatible with all standard clamp building blocks from other manufacturers.Caution! Not suitable for children under 3 years. Contains small parts that can be swallowed - choking hazard!