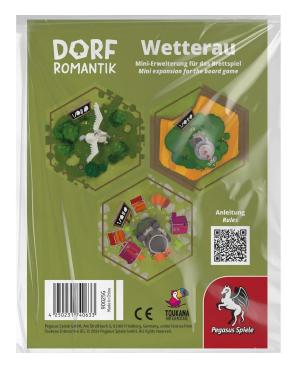

## Product Description

The Wetterau mini-expansion for Dorfromantik - Das Brettspiel contains three new special tiles with extra rules. These show three regional motifs of the Wetterau region of Hesse: the Adolfsturm, the Pegasus and the Winterstein with the Steinkopf television tower.Important notesAttention! Not suitable for children under 36 months.Product DetailsItem Number:90025GEAN:4250231740633Publisher:Pegasus SpieleProduct Types:Board Games , Family GamesTheme:Village RomanceLanguage: GermanRelease Date:June 2024Size:14cm x 18cm x 0.01cmWeight:300 gType:ExpansionContent:3 tiles