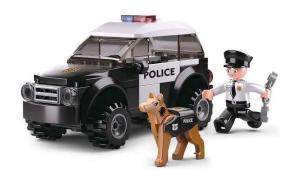

## Product Description

Police vehicle (78 pieces)- Clamp building set with 78 pieces- Set contains 1 minifigure- Difficulty level: easy - Recommended for ages 6 and up- Police series - Fully compatible with popular clamp building bricks from other manufacturers - Packaging dimensions 19 x 14.1 x 4.5 cm (w x h x d)- Item no.: SL95519- EAN: 6938242955199DescriptionThis Sluban police set includes a great police vehicle, a play figure and a sniffer dog. With the fast police vehicle, no villain can escape. This protects the residents of Sluban City from crime. The Sluban building blocks are fully compatible with other popular building blocks from other manufacturers. Caution! Not suitable for children under 3 years. Contains small parts that can be swallowed - choking hazard!