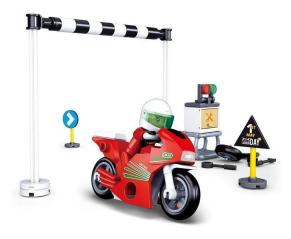

## Product Description

Racing motorbike (60 pieces)- Clamp-on building block kit with 60 pieces- Set contains 1 minifigure- Difficulty level: easy - Recommended for ages 8 and up- City Life range - Fully compatible with popular clamp-on building blocks from other manufacturers - Packaging dimensions 14.1 x 16.5 x 4.5 cm (w x h x d)- Item no.: SL07156- EAN: 8719558071562DescriptionThis cool racing set consists of 60 parts and is quick and easy to assemble. It includes a racing motorbike, a play figure and smaller accessories such as the finish line and the start signal. The Sluban building blocks are fully compatible with other popular building blocks from other manufacturers. Caution!Not suitable for children under 3 years. Contains small parts that can be swallowed - choking hazard!