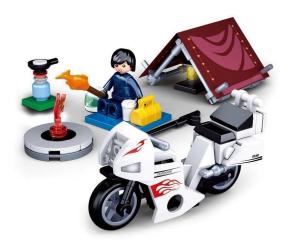

## SL07160 - Motorcyclist camping

## Product Description

Motorcyclist on a camping trip (77 pieces)- Clamp-on building block set with 77 pieces- Set contains 1 minifigure- Difficulty level: easy - recommended for ages 8 and up- city life series - fully compatible with standard building blocks from other manufacturers - packaging dimensions 14.1 x 16.5 x 4.5 cm (w x h x d)- item number: SL07160- EAN: 8719558071609DescriptionThis set gives you that real camping feeling! It consists of 76 pieces and offers all the accessories you need for a spontaneous and relaxed camping trip. The Sluban building blocks are fully compatible with other common construction blocks from other manufacturers. Caution! Not suitable for children under 3 years. Contains small parts that can be swallowed - choking hazard!