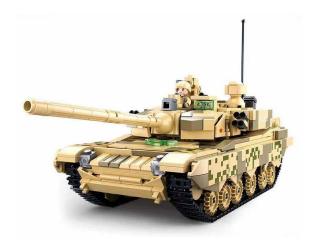

## SL95660 - Battle Tank 2in1

## Product Description

Battle Tank (2-in-1 kit) (893 pieces)- Clamp building kit with 893 pieces- Set contains 2 minifigures- Difficulty level hard - Recommended for ages 10 and up- Model Bricks Army series - Fully compatible with standard clamp building bricks from other manufacturers - Packaging dimensions 52 x 33 x 6.7 cm (w x h x d)- 2 construction options Item no: SL95660EAN: 6938242956608Standard rangeDescriptionThis 2in1 battle tank from the true-to-scale "Model Bricks" series consists of 893 parts and can be assembled in 2 variants. It is 30.7 cm long when assembled. The Model Bricks series from Sluban impresses with its design and functionality. The Sluban building bricks are fully compatible with other common construction bricks from other manufacturers. Caution! Not suitable for children under 3 years. Contains small parts that can be swallowed - choking hazard!