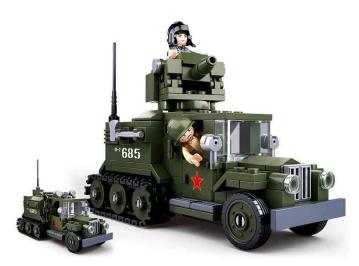

Item no.: 386997 Allied half-track vehicle

Item no.: 386997 shipping weight: 0.40 kg Manufacturer: Sluban

## Product Description

WWII - Allied half-track vehicle (2-in-1 kit) (470 parts)- 470-piece building block kit- Set contains 2 minifigures- Difficulty level: Medium - Recommended for ages 8 and up- WWII Army series - Fully compatible with popular clamp building bricks from other manufacturers - Packaging dimensions 28.5 x 23.7 x 5.4 cm (w x h x d)- 2 construction options - Item number:SL95556- EAN: 6938242955564