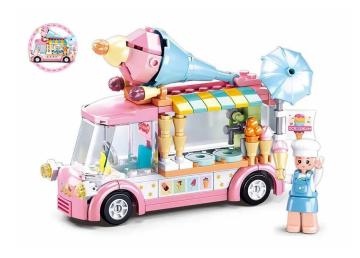

## M38-B0993A - Ice cream van

7,<sup>31 EUR</sup>

Item no.: 386968 shipping weight: 0.20 kg Manufacturer: Sluban

## Product Description

Clamp-on building block set with 145 pieces- Set contains 1 minifigure- Difficulty level: easy - Recommended from 6 years- Girls' dreams range - Fully compatible with standard clamp-on building blocks from other manufacturers - Packaging dimensions 14 x 9.4 x 4.5 cm (w x h x d)ltem number: SL07247- EAN: 8719558072477 - Standard range