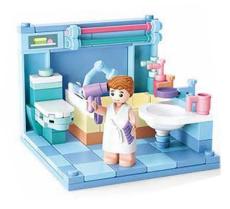

## SL07151 - Mini bathroom scene

## Product Description

Mini bathroom scene (105 pieces)This Sluban mini scene consists of a great, fully equipped bathroom. It contains a bathtub, washbasin, toilet and other small furnishings. Here, the residents can take care of themselves and feel at ease. The small size and few parts ensure quick building and playing fun. The Sluban building blocks are fully compatible with other popular building blocks from other manufacturers.- Item number: SL07151- EAN: 8719558071517- Only limited quantities availableDescriptionAttention!Not suitable for children under 3 years. Contains small parts that can be swallowed - choking hazard!