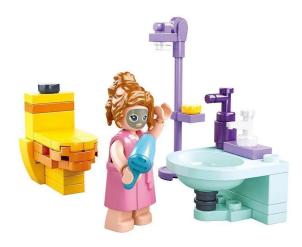

## SL07186 - Mini bathroom kit

## Product Description

Mini buildingset bathroom (50 pieces)- Clamp-on building block set with 50 pieces- Set contains 1 minifigure- Difficulty level: easy - Recommended for ages 6 and up- Girls' dreams range - Fully compatible with standard clamp-on building blocks from other manufacturers - Packaging dimensions 14 x 14.1 x 4.5 cm (w x h x d)- Item no.: SL07186- EAN: 8719558071869- Standard rangeDescriptionThis Sluban mini building set contains the necessary equipment for a small bathroom. It contains a toilet, a shower, a washbasin and a play figure. It also includes small items of furniture. This is where the residents can wash, care for themselves and feel good. The small size and few parts ensure quick building and playing fun. The Sluban building blocks are fully compatible with other popular building blocks from other manufacturers. Caution! Not suitable for children under 3 years. Contains small parts that can be swallowed - choking hazard!