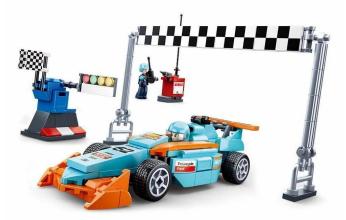

## Product Description

Small race track (210 pieces)- 201-piece brick building set- Set contains 2 minifigures- Difficulty level: medium - Recommended for ages 6 and up- Racing Team range - Fully compatible with standard brick building sets from other manufacturers - Packaging dimensions 28.5 x 19 x 5.4 cm (w x h x d)Item no: SL95622EAN: 6938242956226Standard rangeDescriptionFull throttle on the race track - with your team of mechanics and constructors, you'll take pole position and win every race. The Sluban building blocks are fully compatible with other popular construction blocks from other manufacturers.Caution!Not suitable for children under 3 years. Contains small parts that can be swallowed - choking hazard!