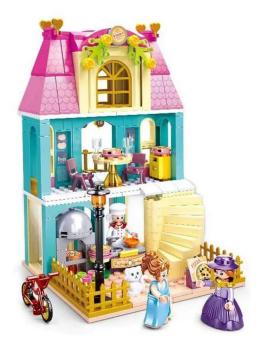

## SL95735 - Pizzeria

## Product Description

Pizzeria (287 pieces)- Clamp-on building block set with 287 pieces- Set contains 3 minifigures- Difficulty level: medium - Recommended for ages 6 and up- Girls' dreams range - Fully compatible with standard clamp-on building blocks from other manufacturers - Packaging dimensions 28.5 x 38 x 6.5 cm (w x h x d)ltem no: SL95735EAN: 6938242957353Standard rangeDescriptionThe Sluban pizzeria set consists of a pizza kitchen, a beautiful front garden and two seats in a beautifully furnished upper floor. It includes lots of small accessories such as a pizza box, cutlery and a bicycle. The Sluban building blocks are fully compatible with other popular construction blocks from other manufacturers. Caution! Not suitable for children under 3 years. Contains small parts that can be swallowed - choking hazard!