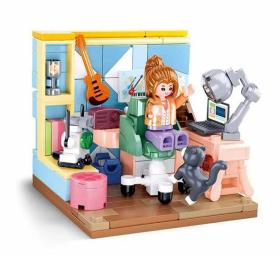

## Product Description

Mini Scene Home Office (216 pieces)- 216-piece building block kit- Set contains 1 minifigure- Difficulty level: easy - Recommended for ages 6 and up- Mini Scene range - Fully compatible with standard building blocks from other manufacturers - Packaging dimensions 14.6 x 19 x 6.2 cm (w x h x d)ltem no: SL07252EAN: 8719558072521Standard rangeDescriptionThe Mini Scene Home Office has 216 pieces and shows the home office of a woman who lives with her cat and works from home. The Sluban building blocks are fully compatible with all standard building blocks from other manufacturers. Caution! Not suitable for children under 3 years. Contains small parts that can be swallowed - choking hazard!