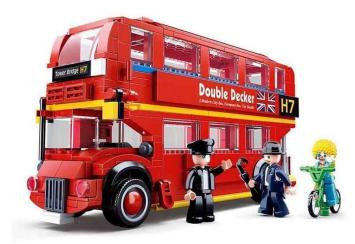

## Product Description

London Double Decker Bus (382 pieces)- 382-piece brick building kit- Set includes 3 minifigures- Difficulty level: medium - Recommended for ages 8 and up- Model Bricks range -Fully compatible with popular bricks from other manufacturers - Packaging dimensions 42.5 x 33 x 6.7 cm (w x h x d)ltem no: SL07147EAN: 8719558071470TopsellerDescriptionThis great, classic London double-decker bus consists of 382 parts including three play figures and a bicycle. Together with the other vehicles in the "Model Bricks" series, the London double-decker is a real eye-catcher in any child's room. When assembled, it is 21 cm long.The Sluban parts are fully compatible with other popular construction bricks from other manufacturers.Caution! Not suitable for children under 3 years. Contains small parts that can be swallowed - choking hazard!