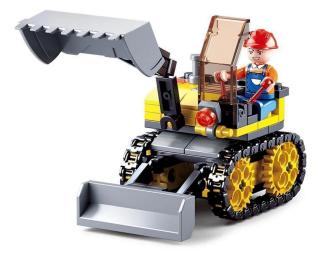

## Product Description

Mini building set Traxcavator (132 pieces)- Clamp-on building block kit with 132 pieces- Set contains 1 minifigure- Difficulty level: easy - Recommended for ages 8 and up-Construction site range - Fully compatible with standard clamp-on building blocks from other manufacturers - Packaging dimensions 19 x 14.1 x 4.5 cm (w x h x d)Item no: SL07014EAN: 8719558070145Standard rangeDescriptionThe Traxcavator is super practical on any building site because it combines the advantages of a tractor with those of an excavator. The Sluban building blocks are fully compatible with all standard clamp building blocks from other manufacturers. Caution! Not suitable for children under 3 years. Contains small parts that can be swallowed - choking hazard!