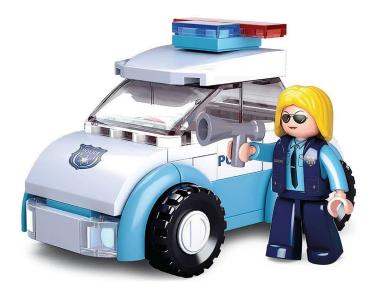

## SL07053 - Mini construction set patrol car with policewoman

## Product Description

Mini building set patrol car with policewoman (69 pieces)- 69-piece building block set- Set contains 1 minifigure- Difficulty level: easy - Recommended for ages 6 and up- Girls' dreams range - Fully compatible with standard building blocks from other manufacturers - Packaging dimensions 14.1 x 16.5 x 4.5 cm (w x h x d)ltem no: SL07053EAN: 8719558070534Standard rangeDescriptionThis Sluban mini building set consists of a small patrol car and a play figure. The small size and few parts ensure quick building and playing fun. With her super-fast patrol car, the Sluban City policewoman will keep everyone on their heels!The Sluban building blocks are all fully compatible with other popular construction blocks from other manufacturers. Caution! Not suitable for children under 3 years. Contains small parts that can be swallowed - choking hazard!