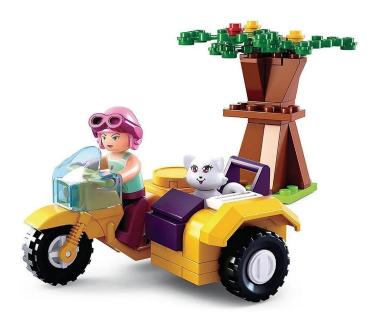

## SL07054 - Mini construction set motorbike with sidecar and cat

## Product Description

Mini building set motorbike with sidecar and cat (67 pieces)- Sluban building block set with 66 pieces- Set contains 1 minifigure- Difficulty level: easy - Recommended for ages 6 and up- Girls' dreams range - Fully compatible with standard Sluban building blocks from other manufacturers - Packaging dimensions 14.1 x 16.7 x 4.5 cm (w x h x d)ltem no: SL07054EAN: 8719558070541Standard rangeDescriptionThis Sluban mini building set consists of a small motorbike, two play figures and a tree. The small size and few parts ensure quick building and playing fun. The great motorbike can be taken for a spin on the beach or around town. The Sluban building blocks are all fully compatible with other popular building blocks from other manufacturers. Caution! Not suitable for children under 3 years. Contains small parts that can be swallowed - choking hazard!