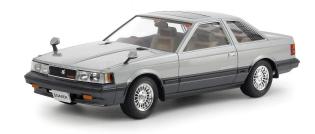

## 1:24 Toyota Soarer 2000VR-Turbo

## Product Description

Kit model, scale 1:24, Reproduction engine, driver figure Caution! Not suitable for children under 14 years. Product details- Kit model, scale 1:24- Length: 192mm, width: 75mm, height: 56mm- Faithful reproduction of the Toyota Soarer 2000 VR-Turbo- Sliding roof can be built in 2 versions: Glass roof or steel roof - open or closed- Interior and detailed chassis underside- Rubber tyres- Driver figure included- Tools and paints required for assembly (available separately).